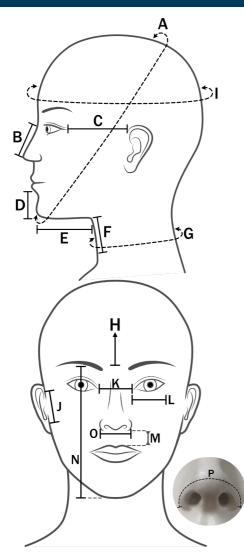

## Face Mask / Chin Strap Measurements

| A  | Circumference at Chin Angle                                                                                     |                        |        |    | cm |
|----|-----------------------------------------------------------------------------------------------------------------|------------------------|--------|----|----|
| в  | Length of Nose                                                                                                  |                        |        |    | cm |
| с  | Distance between Eye & Ear                                                                                      |                        |        |    | cm |
| D  | Length Mouth to Chin                                                                                            |                        |        |    | cm |
| E  | Length Tip of Chin to Throat                                                                                    |                        |        |    | cm |
| F  | Length Neck to End of Garmer                                                                                    | nt                     |        |    | cm |
| G  | Neck Circumference                                                                                              |                        |        |    | cm |
| н  | Length Above Eyebrow to Rec                                                                                     | quired Height (if oper | nhead) |    | cm |
| I. | Circumference around Head a                                                                                     | at Forehead            |        |    | cm |
| J  | Length of Ear                                                                                                   |                        | Left   |    | cm |
|    |                                                                                                                 |                        | Right  |    | cm |
| к  | Distance Between Eyes                                                                                           |                        |        |    | cm |
| L  | Length of Eye                                                                                                   |                        | Left   |    | cm |
|    |                                                                                                                 |                        | Right  |    | cm |
| м  | Length Under Nose to Mouth                                                                                      |                        |        |    | cm |
| N  | N Length Chin to Eyebrow                                                                                        |                        |        |    | cm |
| 0  | Width Under Nose                                                                                                |                        |        |    | cm |
| Ρ  | Nose Covering Measurement                                                                                       |                        |        |    | cm |
|    | Detached Turtle Neck Forehead/Eye Forehead/Eye Forehead/Eye Forehead/Eye Forehead/Eye Forehead/Eye Forehead/Eye |                        |        |    |    |
|    | Width: cr                                                                                                       | m V                    | /idth: | cm |    |