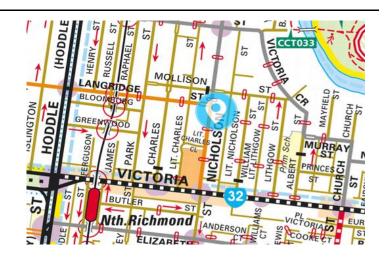

## **Getting Here**

**Tram:** Victoria Street/Collins Street Route 109 Stop 20, Lennox St

**Train:** North Richmond Station or Collingwood Station

**Parking:** 2-hour street parking or at The Hive Shopping Centre

Disabled Parking available directly outside our office