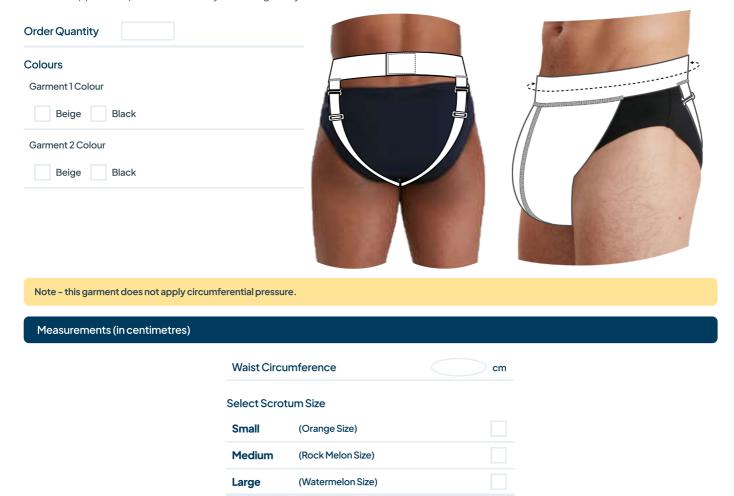

Custom Made Scrotal Support

Patient Name:

Therapist Name:

DOB:

Date:

Age:

Provides support and patient comfort by alleviating heavy sensation and is comfortable to wear.

Comments